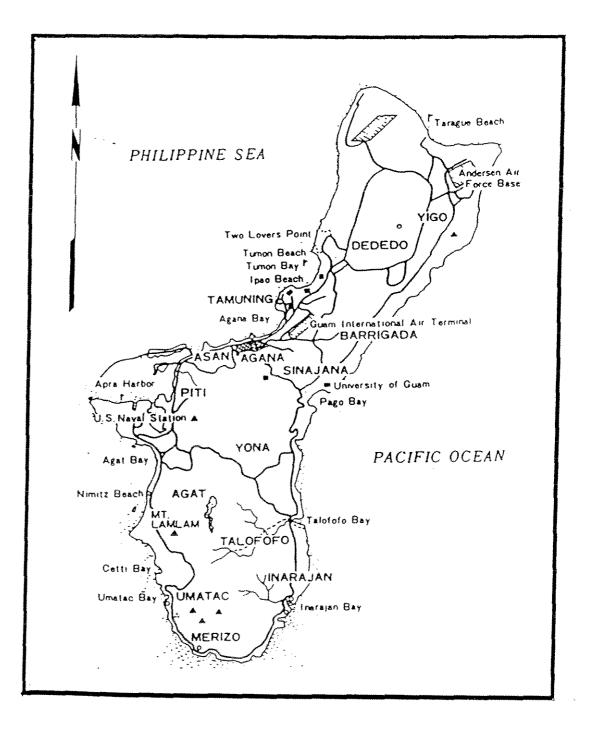

### (b) Appearing before the Committee

Mr. Michael J.B. Borja, Director for the Department of Land Management

Ms. Trini Torres, Maga'haga, Taotaomona Human Rights

Ms. June Blas, Mayor of Barrigada

Mr. Jesse Bautista, Vice Mayor of Barrigada

### (c) Written Testimonies Submitted

Mr. Michael J.B. Borja, Director for Department of Land Management

Mr. Randy Cepeda

Ms. June Blas, Mayor of Barrigada

Mr. Jesse Bautista, Vice Mayor of Barrigada

Mr. Jesse Palican, Former Mayor of Barrigada

### **Sponsor Statement**

**Senator Tony Ada:** Bill 213-32 is an act to authorize *I Maga'lahen Guahan* to exchange government property in Barrigada for privately owned property located in Barrigada to be used for the Guam Flood Mitigation Plan. Bill 213-32 is essentially the same as Bills 43 and 46 of the 29<sup>th</sup> Guam legislature and also Bill 324-30. The first attempt of a land exchange was in Bill 196 and that was way back in the 22<sup>nd</sup> Guam Legislature in 1993. However, movement in the 1993 legislation was halted when the title on the subject lot was inadvertently transferred to the Chamorro Land Trust inventory. The landowner of this property have been denied beneficial use of their property for three decades now. What this bill does is to correct a wrong that was done and we hope to get this bill through so the landowner can realize a land that they can use and the people of Barrigada will be able to also improve on the flooding mitigation in the village of Barrigada. Thank you Mr. Chair.