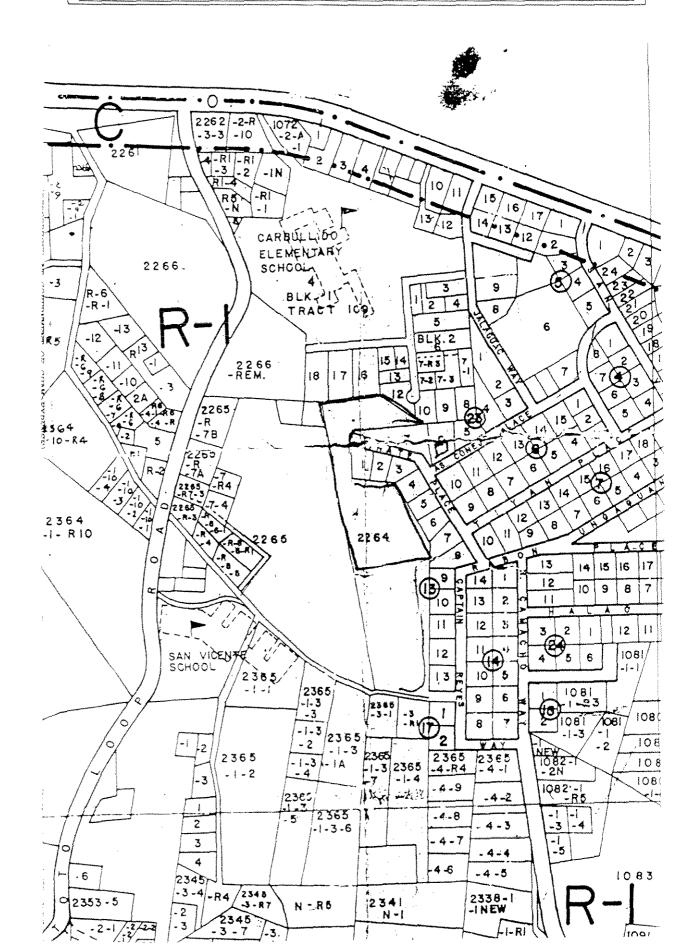

1 Maga'lahen Guåhan is hereby authorized to exchange Lot Number 15 2 owned by the government of Guam as described within Section 2 with:

Lot Number 2264-1-R3, Municipality of Barrigada, Guam Estate No. 58813, containing an area of ±11,322.54 square meters, as marked and designated on Map Drawing No 828T63B, prepared by Juan T. Untalan, RLS No. 6, dated October 1, 1963, and described on Document No. 467272, recorded at the Department of Land Management, government of Guam.

### Certificate of Title Number 91059.

- (b) Basis of Land Exchange. Notwithstanding any provision of law, the fair market value for the land to be exchange shall be based on the appraisals first performed on both properties when the land exchanged was initially proposed in 1988. in accordance with Public Law 22-73. Furthermore, the land exchange also is fair compensation as an area for area exchange in accordance with Public Law 22-73 and Public Law 22-80.
- (c) Survey Mapping and Registration. The Director of the Department of Land Management shall perform the necessary survey, mapping and registration of the properties to be exchanged and is authorized to expend up to Six Thousand dollars (\$6,000) from the Land Survey Revolving Fund to pay for the necessary survey, mapping and registration.
- (d) All fees that may be assessed by the Department of Land Management necessary to facilitate this Act is Waived.
- Section 3. Effective Date. This act shall become effective upon enactment.