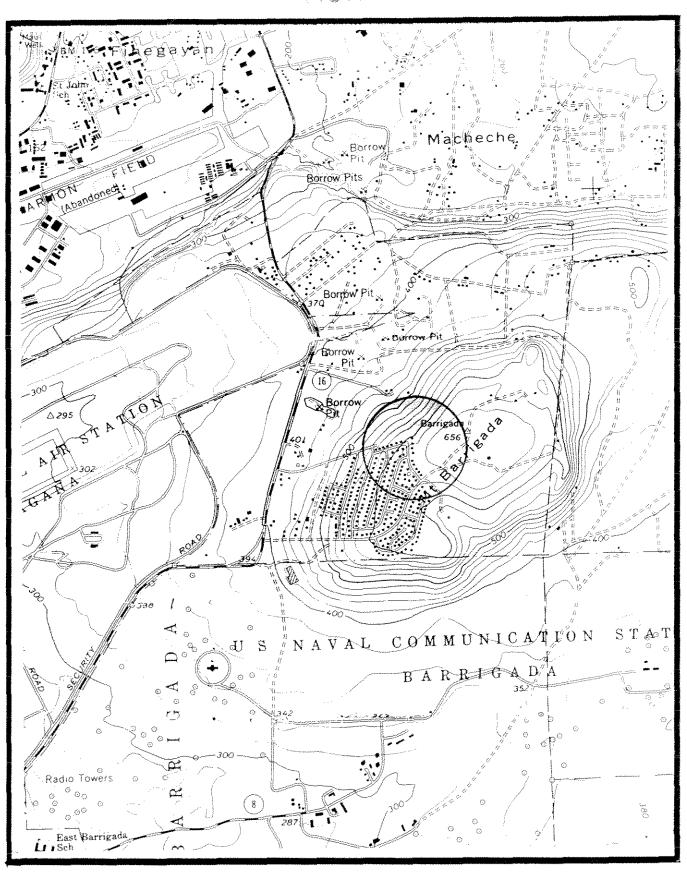

# Chronology Cepeda Property

The residents of Barrigada have benefited for the last thirty (30) +years, by using the Cepeda property as a ponding basin to prevent flooding in the village.

In a 1985 memorandum to Department of Land Management, the Barrigada Mayor's Office requested whether land exchange would be available for properties which were all ponding areas in the village. The request was made in response to these properties being developed with land fill and the potential adverse impact it would have no flooding that naturally occurs in the area.

1987 the Barrigada Mayor's Office appealed once again towards the disposition of these properties ... the appeal was based on a study /proposal by the department of Public Works to construct a ponding basin for Barrigada Village utilizing a portion if not all of these very same properties.

Thirty (30 +) years later, as a result of unresolved disposition of these properties, we are faced with the following:

- 1. Lot 2264-1-R3 and Lot 2264-1-1 are all ponding areas for the village of Barrigada.
- 2. Flooding to these areas could potentially be adversely impacted should these properties be developed.
- 3. Because of the Government's inaction, the Department of Public Works has been unable to construct a ponding basin as proposed in 1987 or for that matter initiate an alternative plan to control the flooding that naturally occurs in the area.

The Department of Public Works upon completing a study in 1987, found it necessary to use the Cepeda property to mitigate the flooding problem in the village. The following year, the government of Guam proposed a land exchange with Lot No. 15, Block E, Track 9, Barrigada. All government agencies required to review the proposal supported the proposal.