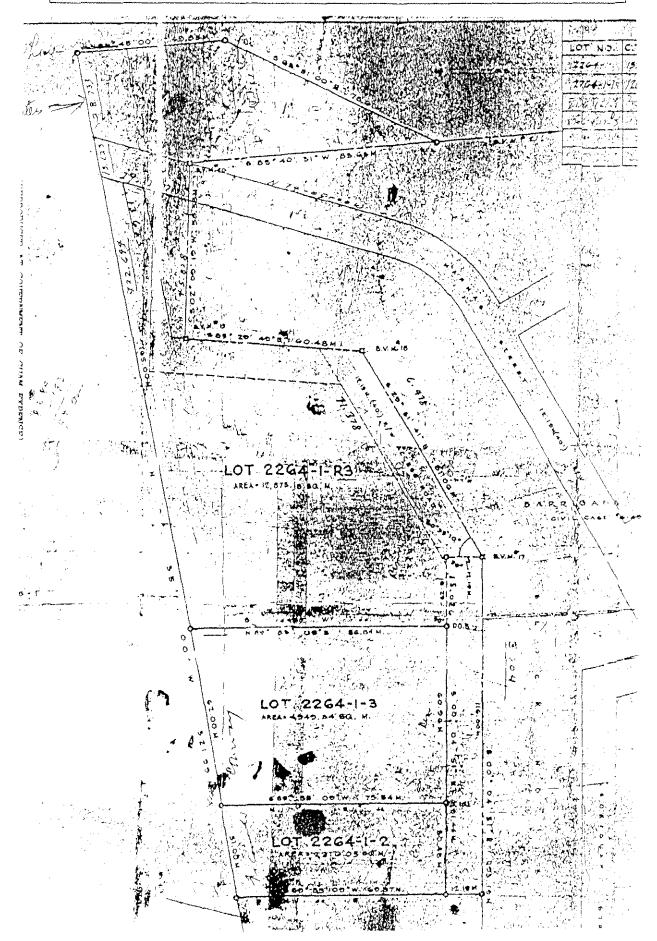

1 Maga'lahen Guåhan is hereby authorized to exchange Lot Number 15 2 owned by the government of Guam as described within Section 2 with:

Lot Number 2264-1-R3, Municipality of Barrigada, Guam Estate No. 58813, containing an area of ±11,322.54 square meters, as marked and designated on Map Drawing No 828T63B, prepared by Juan T. Untalan, RLS No. 6, dated October 1, 1963, and described on Document No. 467272, recorded at the Department of Land Management, government of Guam.

### Certificate of Title Number 91059.

- (b) Basis of Land Exchange. Notwithstanding any provision of law, the fair market value for the land to be exchange shall be based on the appraisals first performed on both properties when the land exchanged was initially proposed in 1988. in accordance with Public Law 22-73. Furthermore, the land exchange also is fair compensation as an area for area exchange in accordance with Public Law 22-73 and Public Law 22-80.
- (c) Survey Mapping and Registration. The Director of the Department of Land Management shall perform the necessary survey, mapping and registration of the properties to be exchanged and is authorized to expend up to Six Thousand dollars (\$6,000) from the Land Survey Revolving Fund to pay for the necessary survey, mapping and registration.
- (d) All fees that may be assessed by the Department of Land Management necessary to facilitate this Act is Waived.
- Section 3. Effective Date. This act shall become effective upon enactment.

PARTY PROVIDE THE BEST OF THE PARTY OF THE P نيوه في 3068.2 LOT/2264-1-2 300 AC 00 \* . 06 64K 2264 - 3.1 Comment of the second control of the second code of 1075 2264-1-2, 2264-1-5 828 T 628 W= 237.72

ž

PARAMETERS OF THE

BARRIUMDA

# Chronology Cepeda Property

The residents of Barrigada have benefited for the last thirty (30) +years, by using the Cepeda property as a ponding basin to prevent flooding in the village.

In a 1985 memorandum to Department of Land Management, the Barrigada Mayor's Office requested whether land exchange would be available for properties which were all ponding areas in the village. The request was made in response to these properties being developed with land fill and the potential adverse impact it would have no flooding that naturally occurs in the area.

Thirty (30 +) years later, as a result of unresolved disposition of these properties, we are faced with the following:

- 1. Lot 2264-1-R3 and Lot 2264-1-1 are all ponding areas for the village of Barrigada.
- 2. Flooding to these areas could potentially be adversely impacted should these properties be developed.
- 3. Because of the Government's inaction, the Department of Public Works has been unable to construct a ponding basin as proposed in 1987 or for that matter initiate an alternative plan to control the flooding that naturally occurs in the area.