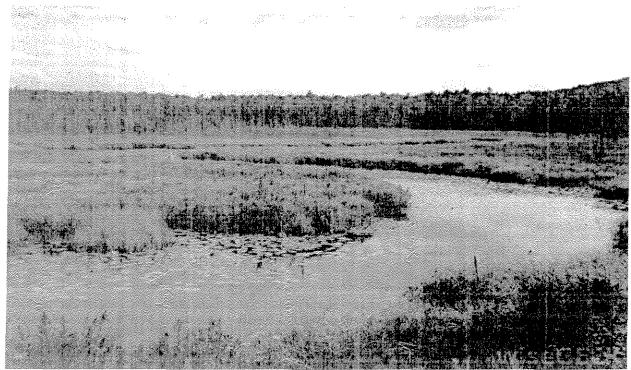

# Chronology Cepeda Property

The residents of Barrigada have benefited for the last thirty (30) +years, by using the Cepeda property as a ponding basin to prevent flooding in the village.

In a 1985 memorandum to Department of Land Management, the Barrigada Mayor's Office requested whether land exchange would be available for properties which were all ponding areas in the village. The request was made in response to these properties being developed with land fill and the potential adverse impact it would have no flooding that naturally occurs in the area.

Thirty (30 +) years later, as a result of unresolved disposition of these properties, we are faced with the following:

- 1. Lot 2264-1-R3 and Lot 2264-1-1 are all ponding areas for the village of Barrigada.
- 2. Flooding to these areas could potentially be adversely impacted should these properties be developed.
- 3. Because of the Government's inaction, the Department of Public Works has been unable to construct a ponding basin as proposed in 1987 or for that matter initiate an alternative plan to control the flooding that naturally occurs in the area.

The Department of Public Works upon completing a study in 1987, found it necessary to use the Cepeda property to mitigate the flooding problem in the village. The following year, the government of Guam proposed a land exchange with Lot No. 15, Block E, Track 9, Barrigada. All government agencies required to review the proposal supported the proposal.