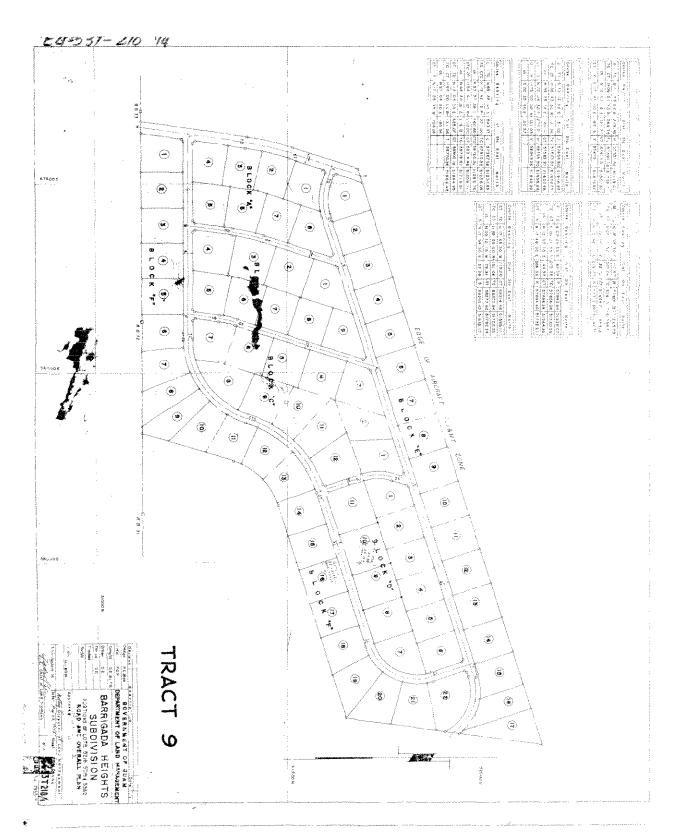

### I MINA'TRENTAI DOS NA LIHESLATURAN GUÅHAN 2013 (FIRST) REGULAR SESSION

BILL NO. 213-32 (UP)

Introduced by:

V. Anthony Ada

AN ACT TO AUTHORIZE I MAGA'LAHEN GUAHÂN TO EXCHANGE GOVERNMENT PROPERTY IN BARRIGADA FOR PRIVATELY OWNED PROPERTY LOCATED IN BARRIGADA TO BE USED FOR THE GUAM FLOOD MITIGATION PLAN.

### BE IT ENACTED BY THE PEOPLE OF GUAM:

| 2  | Section 1. Barrigada Parcel Transferred from the Chamorro                   |
|----|-----------------------------------------------------------------------------|
| 3  | Land Trust Commission Inventory. Pursuant to Public Law 22-73, which        |
| 4  | requires the government of Guam to properly compensate landowners whose     |
| 5  | property have been expropriated fro public purposes, I Liheslaturan Guåhan  |
| 6  | does hereby transfer form the inventory of the Chamorro Land trust          |
| 7  | Commission o the Department of Land Management the following                |
| 8  | government of Guam property more particularly described as:                 |
| 9  | Lot Number 15, Block E, Tract 9, Municipality of Barrigada,                 |
| 10 | containing $\pm 9,949.94$ square meters, under the ownership                |
| 11 | of the government of Guam.                                                  |
| 12 | Section 2 Authorization for Land Exchange. (a) Land                         |
| 13 | Exchange Authorized. As fair compensation for privately owned land          |
| 14 | expropriated by the government of Guam for public use as a ponding basin, I |

1 Maga'lahen Guåhan is hereby authorized to exchange Lot Number 15 2 owned by the government of Guam as described within Section 2 with:

Lot Number 2264-1-R3, Municipality of Barrigada, Guam Estate No. 58813, containing an area of ±11,322.54 square meters, as marked and designated on Map Drawing No 828T63B, prepared by Juan T. Untalan, RLS No. 6, dated October 1, 1963, and described on Document No. 467272, recorded at the Department of Land Management, government of Guam.

### Certificate of Title Number 91059.

- (b) Basis of Land Exchange. Notwithstanding any provision of law, the fair market value for the land to be exchange shall be based on the appraisals first performed on both properties when the land exchanged was initially proposed in 1988. in accordance with Public Law 22-73. Furthermore, the land exchange also is fair compensation as an area for area exchange in accordance with Public Law 22-73 and Public Law 22-80.
- (c) Survey Mapping and Registration. The Director of the Department of Land Management shall perform the necessary survey, mapping and registration of the properties to be exchanged and is authorized to expend up to Six Thousand dollars (\$6,000) from the Land Survey Revolving Fund to pay for the necessary survey, mapping and registration.
- (d) All fees that may be assessed by the Department of Land Management necessary to facilitate this Act is Waived.
- Section 3. Effective Date. This act shall become effective upon enactment.