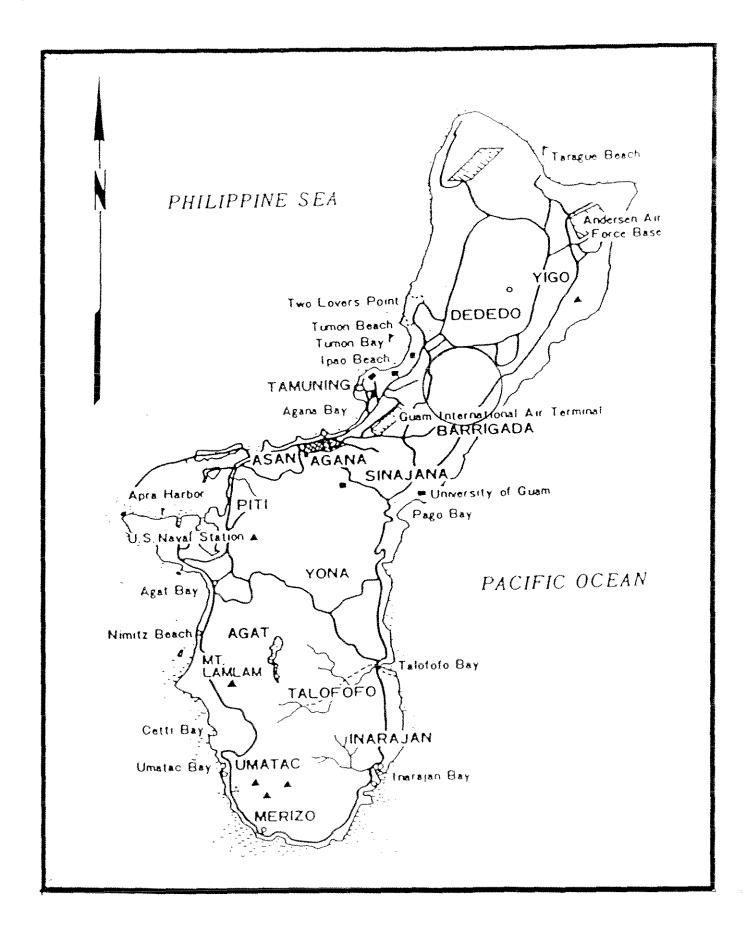

# COMMITTEE REPORT ON

Bill No. 213-32 (COR), As Introduced Sponsored by Senator V. Anthony Ada

An Act to Authorize I Maga'lahen Guahan to exchange government property in Barrigada for privately owned property located in Barrigada to be used for the Guam Flood Mitigation Plan.

# Committee on Appropriations, Public Debt, Legal Affairs, Retirement, Public Parks, Recreation, Historic Preservation and Land

Bill No. 213-32 (COR), as introduced, "An Act to Authorize I Maga'lahen Guahan to exchange government property in Barrigada for privately owned property located in Barrigada to be used for the Guam Flood Mitigation Plan"

### **Sponsor Statement**

**Senator Tony Ada:** Bill 213-32 is an act to authorize *I Maga'lahen Guahan* to exchange government property in Barrigada for privately owned property located in Barrigada to be used for the Guam Flood Mitigation Plan. Bill 213-32 is essentially the same as Bills 43 and 46 of the 29<sup>th</sup> Guam legislature and also Bill 324-30. The first attempt of a land exchange was in Bill 196 and that was way back in the 22<sup>nd</sup> Guam Legislature in 1993. However, movement in the 1993 legislation was halted when the title on the subject lot was inadvertently transferred to the Chamorro Land Trust inventory. The landowner of this property have been denied beneficial use of their property for three decades now. What this bill does is to correct a wrong that was done and we hope to get this bill through so the landowner can realize a land that they can use and the people of Barrigada will be able to also improve on the flooding mitigation in the village of Barrigada. Thank you Mr. Chair.