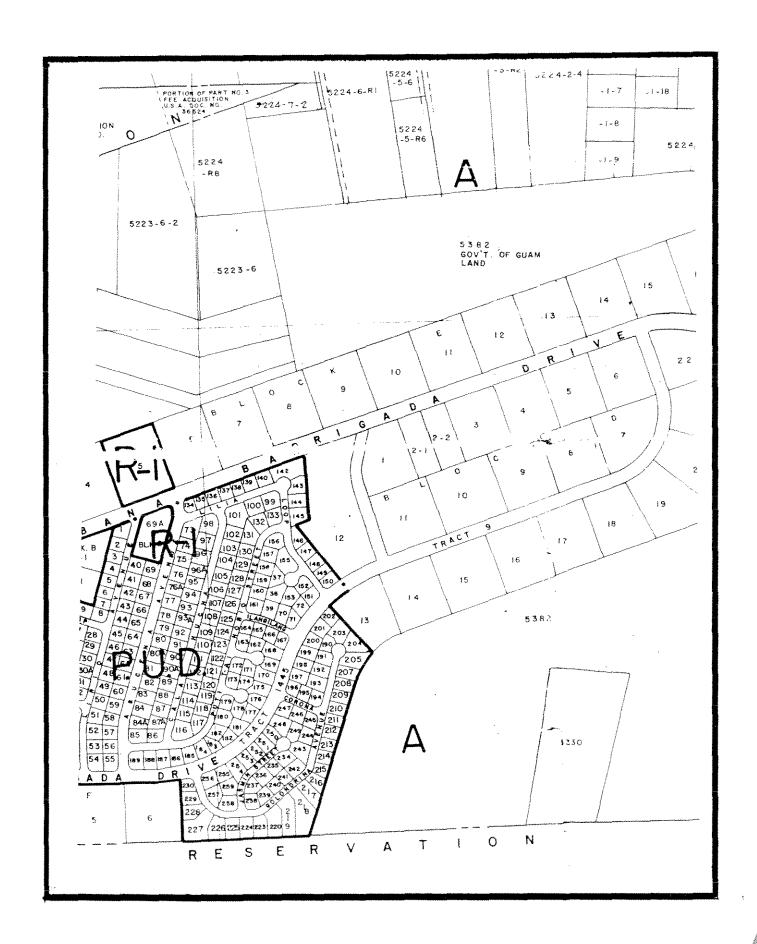

### BE IT ENACTED BY THE PEOPLE OF GUAM:

| 2  | Section 1. Barrigada Parcel Transferred from the Chamorro                   |
|----|-----------------------------------------------------------------------------|
| 3  | Land Trust Commission Inventory. Pursuant to Public Law 22-73, which        |
| 4  | requires the government of Guam to properly compensate landowners whose     |
| 5  | property have been expropriated fro public purposes, I Liheslaturan Guåhan  |
| 6  | does hereby transfer form the inventory of the Chamorro Land trust          |
| 7  | Commission o the Department of Land Management the following                |
| 8  | government of Guam property more particularly described as:                 |
| 9  | Lot Number 15, Block E, Tract 9, Municipality of Barrigada,                 |
| 10 | containing $\pm 9,949.94$ square meters, under the ownership                |
| 11 | of the government of Guam.                                                  |
| 12 | Section 2 Authorization for Land Exchange. (a) Land                         |
| 13 | Exchange Authorized. As fair compensation for privately owned land          |
| 14 | expropriated by the government of Guam for public use as a ponding basin, I |

1 Maga'lahen Guåhan is hereby authorized to exchange Lot Number 15 2 owned by the government of Guam as described within Section 2 with:

Lot Number 2264-1-R3, Municipality of Barrigada, Guam Estate No. 58813, containing an area of ±11,322.54 square meters, as marked and designated on Map Drawing No 828T63B, prepared by Juan T. Untalan, RLS No. 6, dated October 1, 1963, and described on Document No. 467272, recorded at the Department of Land Management, government of Guam.

### Certificate of Title Number 91059.

- (b) Basis of Land Exchange. Notwithstanding any provision of law, the fair market value for the land to be exchange shall be based on the appraisals first performed on both properties when the land exchanged was initially proposed in 1988. in accordance with Public Law 22-73. Furthermore, the land exchange also is fair compensation as an area for area exchange in accordance with Public Law 22-73 and Public Law 22-80.
- (c) Survey Mapping and Registration. The Director of the Department of Land Management shall perform the necessary survey, mapping and registration of the properties to be exchanged and is authorized to expend up to Six Thousand dollars (\$6,000) from the Land Survey Revolving Fund to pay for the necessary survey, mapping and registration.
- (d) All fees that may be assessed by the Department of Land Management necessary to facilitate this Act is Waived.
- Section 3. Effective Date. This act shall become effective upon enactment.